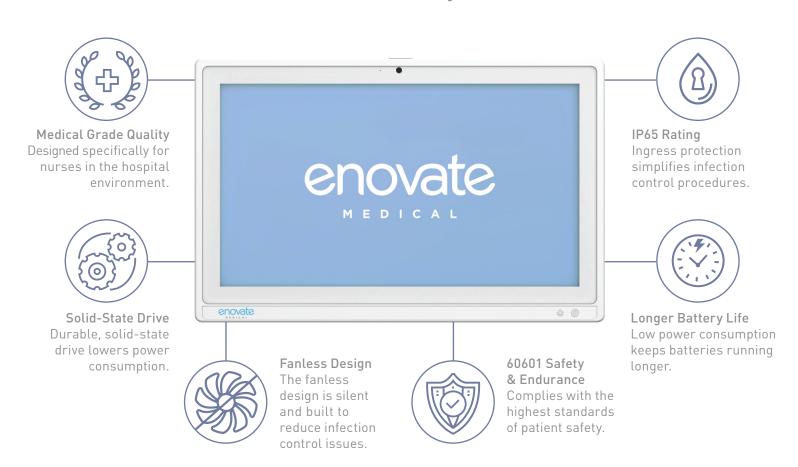

## Discover the Advantages of the AIO EHR Workstation

We understand that you need a medical grade computer that fits your workflow. Enovate's AIO has the performance, durability and energy efficiency to keep you running longer so you can focus on your patients.

OS Support: . . . . . . . . Windows® 7, Windows® 8, Windows 10, Linux®

Storage Disk Drive: . . . . . 128 GB mSATA Solid-State Drive

Security:..... Trusted Platform Module, Optional RFID & Smart Card Reader

Wireless Communication: 802.11ac/b/g/n , Bluetooth 4.0 Speaker: . . . . . . . . . . . 5W x 2 Dual Channel Audio Function Key: . . . . . . Power Button, Reading Light On

Power Requirement:.... DC 12 Volts Weight:.....14.5 lbs

Warranty ..... 3 Years Standard

**DISPLAY** 

Max. Resolution: . . . . . Full HD 1920 x 1080 Pixels

Touch Screen: . . . . . Optional Capacitive Multi-Touch

1/0

USB: ...... USB 3.0 x 6, USB 2.0 x 2 Ethernet: ..... Gigabit LAN - RJ45 Type x 1