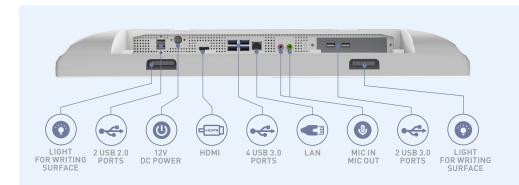

Warranty ..... 3 Years Standard

**DISPLAY** 

Max. Resolution: . . . . . Full HD 1920 x 1080 Pixels

Touch Screen: . . . . . Optional Capacitive Multi-Touch

1/0

USB: ...... USB 3.0 x 6, USB 2.0 x 2 Ethernet: ..... Gigabit LAN - RJ45 Type x 1