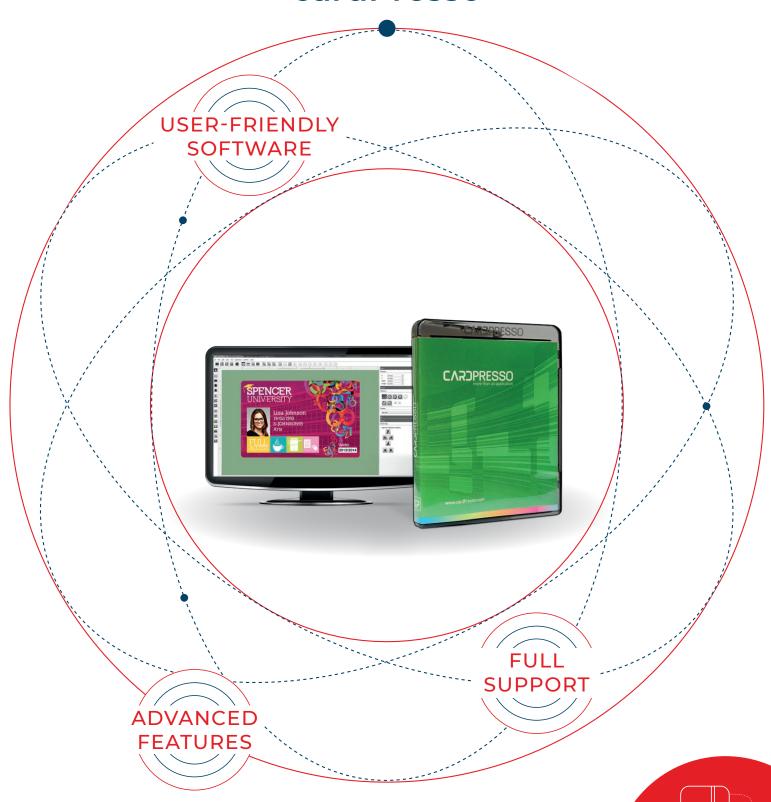

#### **User-Friendly Software**

- cardPresso is designed to make card production easy. Graphic design and personalization tools are included, both in PC or Mac environments.
- Its user friendly interface, its built-in card templates and creation wizard allow anyone to use the software without much training.

#### **Advanced Features**

- It works with large databases including MS Access, MS SQL, MySQL and Oracle. Database files in .xls, .xlsx, .csv and .txt formats are also natively supported.
- cardPresso allows encoding of magnetic stripe, contact and contactless chip cards.

### **Full Support**

- cardPresso provides help online, free and responsive technical support and continuous development to guarantee an application with the most up-todate card technologies.
- The compatibility between your hardware and software equipment is ensured since all cardPresso editions are tested with Evolis card printers.