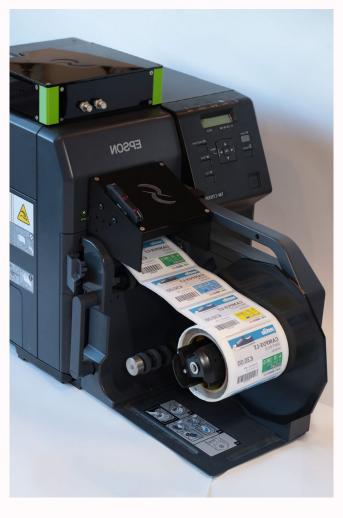

### RFID EPC Encoding

**Easy Installation** 

Software Included

High Throughput Color Printing

**Epson** TM-7500 with **Flexstr8** Snap-On NFC Encoder: High Throughput **RFID Labels On Demand** 

## 1. Printer: Epson 7500

- High Speed (12 inches per second)
- Full Color
- 1200 DPI
- Industrial Productivity