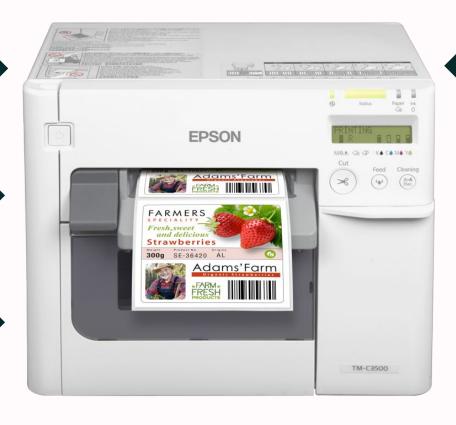

RFID EPC Encoding

**Easy Installation** 

**Software Included** 

One-Offs or Small Batch Color Printing

**Epson** TM-3500 with **Flexstr8** Snap-On NFC Encoder: Start printing **RFID Labels** today

#### 1. Printer: Epson 3500

- 1 label every 4 seconds
- Full Color
- 760 DPI
- Compact, Robust Design