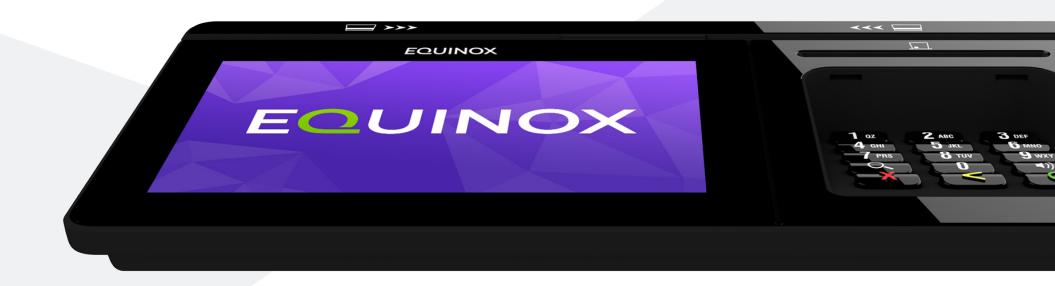

### Luxe 8500i Retail Payment Solution

The Luxe™8500i integrated payment terminal combines sleek, elegant design features with a smart and secure architecture that elevates the customer experience by turning the point of sale into an engaging point of interaction.

#### **ELEGANT DESIGN**

The sleek high-gloss finish and crystal-clear display combine to engage customers and enhance the check-out experience. Its compact size, horizontal layout, and top face-mounted card readers optimize overall footprint and eliminate the clutter associated with traditional mounting stands.

- High-definition touch display in a five-inch screen size
- In-mold decoration technology and backlit hard-plastic tactile keys improve usability