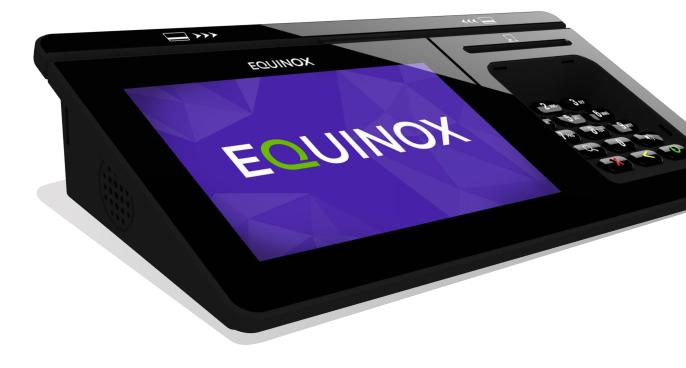

### Luxe 8500i Retail Payment Solution

The Luxe™8500i integrated payment terminal combines sleek, elegant design features with a smart and secure architecture that elevates the customer experience by turning the point of sale into an engaging point of interaction.

#### **ELEGANT DESIGN**

The sleek high-gloss finish and crystal-clear display combine to engage customers and enhance the check-out experience. Its compact size, horizontal layout, and top face-mounted card readers optimize overall footprint and eliminate the clutter associated with traditional mounting stands.

- High-definition touch display in a five-inch screen size
- In-mold decoration technology and backlit hard-plastic tactile keys improve usability