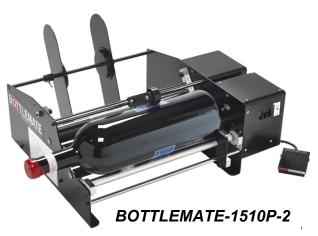

## **BOTTLEMATE-1500 APPLICATORS**

## **BOTTLEMATE-1500 SERIES**

If you are looking for a simple and versatile solution for applying labels to bottles, cans, jars or other cylindrical objects, look no further! BOTTLEMATE by Labelmate enables you to label all kinds of cylindrical objects by simply inserting the container and pressing a foot switch. Once the foot switch is activated the label is applied at over 4.5" per second, and most bottles are labeled in less than 2 seconds! The Heavy-Duty construction of BOTTLEMATE by Labelmate will withstand the most high volume production environments.

1. BOTTLEMATE-1510P-2 can apply a label to the front <u>and</u> back of bottles.

2. Specify desired voltage at time of order.