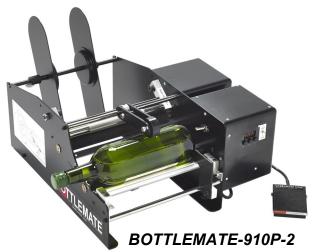

## **BOTTLEMATE-900 SERIES**

If you are looking for a simple and versatile solution for applying labels to bottles, cans, jars or other cylindrical objects, look no further! BOTTLEMATE by Labelmate enables you to label all kinds of cylindrical objects by simply inserting the container and pressing a foot switch. Once the foot switch is activated the label is applied at over 4.5" per second, and most bottles are labeled in less than 2 seconds! The Heavy-Duty construction of BOTTLEMATE by Labelmate will withstand the most high volume production environments.

| Technical Specifications                | BOTTLEMATE-910P                                                                                                                                                 | BOTTLEMATE-910P-2   |
|-----------------------------------------|-----------------------------------------------------------------------------------------------------------------------------------------------------------------|---------------------|
| Labels per Bottle                       | 1                                                                                                                                                               | 1 or 2 <sup>1</sup> |
| Max Label Width (in)                    | 9 (230-mm)                                                                                                                                                      |                     |
| Min Label Width (in)                    | 0.25 (6-mm)                                                                                                                                                     |                     |
| Max Label Length (in)                   | 18.5 (470-mm)                                                                                                                                                   |                     |
| Max Bottle Diameter (in)                | 6 (152-mm)                                                                                                                                                      |                     |
| Min Bottle Diameter (in)                | 0.5 (13-mm)                                                                                                                                                     |                     |
| Max Roll Diameter (in)                  | 10 (254-mm)                                                                                                                                                     |                     |
| Core Diameter (in)                      | 0.5 - 6 (13 - 152-mm)                                                                                                                                           |                     |
| Label Types                             | Opaque & Transparent                                                                                                                                            |                     |
| Max Speed (bottles per hour)            | 1,200                                                                                                                                                           |                     |
| Dimensions-HWD (in)                     | 8 x 15.5 x 17 (203 x 394 x 432-mm)                                                                                                                              |                     |
| Weight (Ibs)                            | 26 (11.8-kg)                                                                                                                                                    |                     |
| Input Power Specifications <sup>2</sup> | 120V or 220V                                                                                                                                                    |                     |
| Warranty                                | 3 year limited warranty                                                                                                                                         |                     |
| Available Options                       | <ul> <li>BMR-6 (Waste Liner Rewinder)</li> <li>AUTO-MATE (Automatic Labeling Option - Eliminates Need for Footswitch)</li> <li>BMC-1 (Label Counter)</li> </ul> |                     |

1. BOTTLEMATE-910P-2 can apply a label to the front <u>and</u> back of bottles.

2. Specify desired voltage at time of order.