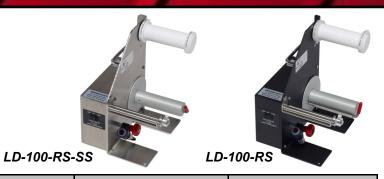

## **LD-100 SERIES LABEL DISPENSERS**

LABELMATE USA Label Dispensers are the highest-quality, easiest to use, most durable and reliable Label Dispensers available. The simple to adjust Reflective Sensor technology utilized by the Dispensers makes it extremely easy to adjust for any label length. As you pick up one label the next one is immediately advanced. The labels are presented at the front of the machine, which is convenient for both left-handed and right-handed operators. Stainless Steel models are available for clean environments.

| Technical Specifications          | LD-100-RS                                                                                                                                       | LD-100-U             | LD-100-S            | LD-100-RS-SS                                                                                                           | LD-100-U-SS          |
|-----------------------------------|-------------------------------------------------------------------------------------------------------------------------------------------------|----------------------|---------------------|------------------------------------------------------------------------------------------------------------------------|----------------------|
| Construction                      | Powder-Coated Steel                                                                                                                             | Powder-Coated Steel  | Powder-Coated Steel | Stainless Steel                                                                                                        |                      |
| Max Label Width (in)              | 4.5 (114-mm)                                                                                                                                    |                      |                     |                                                                                                                        |                      |
| Min Label Width (in)              | 0.5 (13-mm)                                                                                                                                     |                      | N/A                 | 0.5 (13-mm)                                                                                                            |                      |
| Max Label Length (in)             | N/A                                                                                                                                             |                      |                     |                                                                                                                        |                      |
| Min Label Length (in)             | 0.5 (13-mm)                                                                                                                                     |                      | N/A                 | 0.5 (13-mm)                                                                                                            |                      |
| Label Types                       | Opaque                                                                                                                                          | Transparent & Opaque |                     | Opaque                                                                                                                 | Transparent & Opaque |
| Max Roll Diameter (in) 4          | 8.6 (220-mm)                                                                                                                                    |                      |                     |                                                                                                                        |                      |
| Core Diameter (in)                | 1.5 or Larger (38-mm)                                                                                                                           |                      |                     |                                                                                                                        |                      |
| Max Speed (ips)                   | 8 (203-mm)                                                                                                                                      |                      |                     |                                                                                                                        |                      |
| Dimensions-HWD (in)               | 10.5 x 8 x 8 (267 x 203 x 203-mm)                                                                                                               |                      |                     |                                                                                                                        |                      |
| Weight (lbs)                      | 14 (6.4-kg)                                                                                                                                     |                      | 15 (6.8-kg)         | 15 (6.8-kg)                                                                                                            |                      |
| Power Specifications <sup>1</sup> | 120VAC in, 12VAC 40W Out                                                                                                                        |                      |                     |                                                                                                                        |                      |
| Warranty                          | 3 Year Limited Warranty on Label Dispenser; 1 Year Limited Warranty on Power Adaptor                                                            |                      |                     |                                                                                                                        |                      |
| Available Options                 | • LDC-1 (Digital Label Counter) 2 • TSN, LD-6 (Web-Tensioning Shaft) 3 • BP-LD (Mobile Battery Pack & Charger) • LD-ES (External Start Feature) |                      |                     | <ul> <li>LRB-12 (Label Roll Bracket Extension) <sup>4</sup></li> <li>FLANGES-LD (Supply Roll Flange Plates)</li> </ul> |                      |