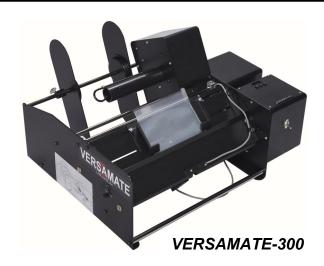

## **VERSAMATE-300**

If you are looking for a simple and versatile solution for applying labels to flat items such as bags, pouches and envelopes, look no further! The VERSAMATE-300 enables you to label all kinds of flat objects by simply inserting them and watching the machine do the work. The sensors are activated automatically, and the label is applied at over 4.5" per second. Most items are labeled in less than 3 seconds! The Heavy-Duty construction of the VERSAMATE-300 will withstand the most high volume production environments.