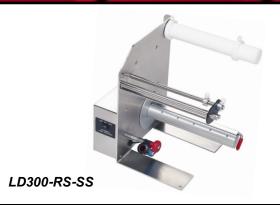

## LD-300 SERIES LABEL DISPENSERS

LABELMATE USA Label Dispensers are the highest-quality, easiest to use, most durable and reliable Label Dispensers available. The simple to adjust Reflective Sensor technology utilized by the Dispensers makes it extremely easy to adjust for any label length. As you pick up one label the next one is immediately advanced. The labels are presented at the front of the machine, which is convenient for both left-handed and right-handed operators. Stainless Steel models are available for clean environments.

| Technical Specifications            | LD-300-RS-SS                                                                         | LD-300-U-SS                                                 |
|-------------------------------------|--------------------------------------------------------------------------------------|-------------------------------------------------------------|
| Construction                        | Stainless Steel                                                                      |                                                             |
| Max Label Width (in)                | 8.5 (218-mm)                                                                         |                                                             |
| Min Label Width (in)                | 2 (50-mm)                                                                            |                                                             |
| Max Label Length (in)               | N/A                                                                                  |                                                             |
| Min Label Length (in)               | 1 (25-mm)                                                                            |                                                             |
| Label Types                         | Opaque                                                                               | Transparent & Opaque                                        |
| Max Roll Diameter (in) <sup>1</sup> | 8.6 (220-mm)                                                                         |                                                             |
| Core Diameter (in)                  | 1.5 or Larger (38-mm)                                                                |                                                             |
| Max Speed (ips)                     | 8 (203-mm)                                                                           |                                                             |
| Dimensions-HWD (in)                 | 14 x 12 x 10 (355 x 305 x 254-mm)                                                    |                                                             |
| Weight (lbs)                        | 20 (9-kg)                                                                            |                                                             |
| Power Specifications                | 120 - 240 VAC in, 15VDC 3A Out                                                       |                                                             |
| Warranty                            | 3 Year Limited Warranty on Label Dispenser; 1 Year Limited Warranty on Power Adaptor |                                                             |
| Available Options                   | • BP-LD (Mobile Battery Pack & Charger) • LRB-12 (Label Roll                         | Bracket Extension) • FLANGES-LD (Supply Roll Flange Plates) |