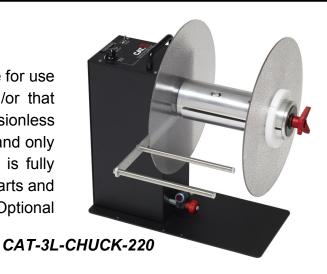

## **CAT-3L-CHUCK SERIES**

The <u>CAT-3L-CHUCK</u> Rewinder Series is specially made for use in-line with printers that are sensitive to tension, and/or that back-feed. <u>CAT-3L-CHUCK</u> Rewinders create a tensionless loop of material between the printer and the Rewinder, and only rewind when the printer prints. The depth of the loop is fully adjustable, and is controlled by an optical sensor that starts and stops the rewind action when material is printed. Optional Weighted Rollers provide additional tension control.