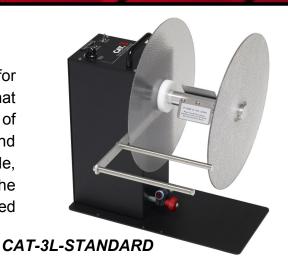

## CAT-3L-STANDARD • CAT-3L-W10

The <u>CAT-3L-STANDARD</u> Rewinder Series is specially made for use in-line with printers that are sensitive to tension, and/or that back-feed. These Rewinders create a tensionless loop of material between the printer and the Rewinder, and only rewind when the printer prints. The depth of the loop is fully adjustable, and is controlled by an optical sensor that starts and stops the rewind action when material is printed. Optional Weighted Rollers provide additional tension control.