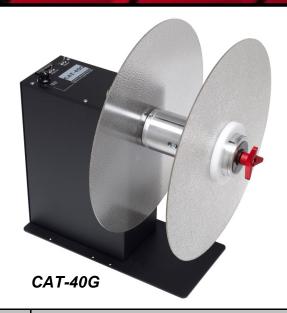

## CAT-40G • CAT-40G-SA

The <u>CAT-40G</u> is the ideal Rewinder if you require a significant amount of torque, and/or if you require the ability to precisely stop the Rewinder without any potential material overrun. This heavy-duty gear-driven Rewinder brings an impressive amount of power to your project, and is designed for continuous 24/7 operation.

| Technical Specifications          | CAT-40G                                                                        | CAT-40G-SA <sup>1</sup>                |
|-----------------------------------|--------------------------------------------------------------------------------|----------------------------------------|
| Max Roll Diameter (in)            | 16 (406-mm)                                                                    |                                        |
| Core Diameter (in)                | 3 (76-mm)                                                                      |                                        |
| Max Media Width (in) <sup>2</sup> | 6 - 10 (152 - 254-mm)                                                          |                                        |
| Max Roll Weight (lbs)             | 75 (34-kg)                                                                     |                                        |
| Dimensions-HWD (in)               | 19 x 16 x 18 (482 x 406 x 457-mm)                                              | 19 x 17 x 18 (482 x 432 x 457-mm)      |
| Weight (lbs) <sup>2</sup>         | 34 - 38 (15 - 17-kg)                                                           | 35 - 39 (15.8 - 17.7-kg)               |
| Max Speed (ips)                   | 320 (8128-mm)                                                                  | 160 (4064-mm)                          |
| Min Speed (ips)                   | 1 (25-mm)                                                                      | 2 (50-mm)                              |
| Max Torque (in-oz)                | 850                                                                            |                                        |
| Max RPM                           | 485                                                                            |                                        |
| Number of Flanges                 | 2                                                                              |                                        |
| Power Specifications              | 120-220VAC in, 24VDC 100W out                                                  |                                        |
| Warranty                          | 5 year limited warranty on Rewinder - 1 year limited warranty on Power Adaptor |                                        |
| Available Options                 | ADAPT-326 (6" Core Adaptor) FOOTSWITCH                                         | ADAPT-326 (6" Core Adaptor) FOOTSWITCH |