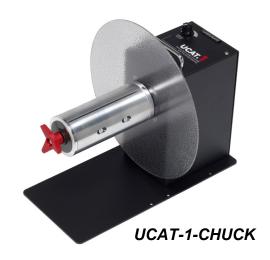

## LABELMATE USA

**Label Handling Innovations** 

**UCAT-1-CHUCK UNWINDERS** 

## **UCAT-1**

The <u>UCAT-1</u> Series Non-Powered Unwinders provide a convenient way to manage your supply roll of labels with a small amount of tension control. These Non-Powered Unwinders allow you to use larger supply rolls thereby minimizing your per unit label cost. The supply roll also doesn't have to be refreshed as often thus saving time and adding convenience.