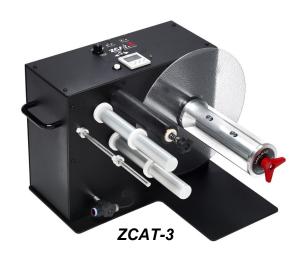

## **ZCAT-3 REWINDERS**

The ZCAT-3 Tensioning Loop Rewinder is the ideal solution for printers that back feed, as well as for extremely sensitive printers that cannot tolerate any rewind force without causing undesirable registration or artifact problems. A free-hanging "loop" of label stock is created between the printer and the Tensioning Roller of the ZCAT-3 thereby eliminating all tension whatsoever on the printer. A special chassis-mounted sensor starts and stops the Rewinder based on the optimum depth of the loop. Fully adjustable tension exists between the Tensioning Roller and the Rewinder thus yielding a consistent and tightly wound finish roll.