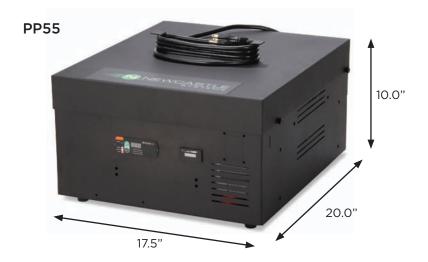

## **Technical Specifications**

| Model Configurations:                     | PP12                                                             | PP55                                                           |
|-------------------------------------------|------------------------------------------------------------------|----------------------------------------------------------------|
| Typical Devices Powered for 8 Hour Shift: | Laptop/thin client, small or mid-range thermal printer & scanner | Desktop computer, LCD & laser printer                          |
| Battery Type:                             | Sealed Lead Acid                                                 |                                                                |
| Continuous Output Power (W):              | 450                                                              | 2000 (pure sine)                                               |
| Surge Power (W):                          | 900                                                              | 4000                                                           |
| Battery Bank (Wh):                        | 1200                                                             | 2400                                                           |
| Charge Time (Hrs):                        | 8                                                                | 6                                                              |
| Operating Temp (F):                       | 32-95°                                                           | -4-104°                                                        |
| Color & Construction:                     | Black powder coat & steel                                        |                                                                |
| Weight:                                   | 103 lbs. (46.8 kg)                                               | 198 lbs. (90 kg)                                               |
| Dimensions:                               | 18.25" Long x 11.9" Wide x 13.0" High<br>(464 x 302 x 330 mm)    | 20.0" Long x 17.5" Wide x 10.0" High<br>(508 x 444.5 x 254 mm) |
|                                           | *All PowerPacks must ship LTL*                                   |                                                                |