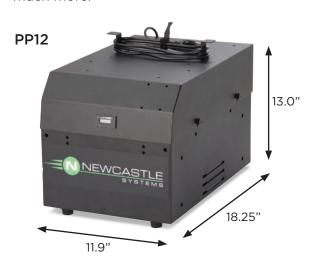

## **Technical Specifications**

| Model Configurations:                     | PP12                                                             | PP55                                                           |
|-------------------------------------------|------------------------------------------------------------------|----------------------------------------------------------------|
| Typical Devices Powered for 8 Hour Shift: | Laptop/thin client, small or mid-range thermal printer & scanner | Desktop computer, LCD & laser printer                          |
| Battery Type:                             | Sealed Lead Acid                                                 |                                                                |
| Continuous Output Power (W):              | 450                                                              | 2000 (pure sine)                                               |
| Surge Power (W):                          | 900                                                              | 4000                                                           |
| Battery Bank (Wh):                        | 1200                                                             | 2400                                                           |
| Charge Time (Hrs):                        | 8                                                                | 6                                                              |
| Operating Temp (F):                       | 32-95°                                                           | -4-104°                                                        |
| Color & Construction:                     | Black powder coat & steel                                        |                                                                |
| Weight:                                   | 103 lbs. (46.8 kg)                                               | 198 lbs. (90 kg)                                               |
| Dimensions:                               | 18.25" Long x 11.9" Wide x 13.0" High<br>(464 x 302 x 330 mm)    | 20.0" Long x 17.5" Wide x 10.0" High<br>(508 x 444.5 x 254 mm) |
|                                           | *All PowerPacks must ship LTL*                                   |                                                                |