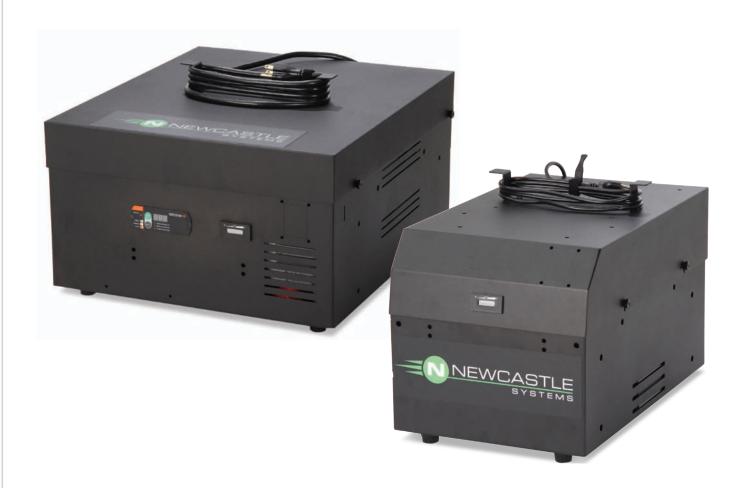

## PowerPack Mega Series 12 & 55

**Stand Alone Power Systems** 

Seamless, Cordless AC Power ANYWHERE You Need it! www.newcastlesys.com/powerpack-mega

## PowerPack Mega Series

The PowerPack Mega Series 12 & 55 Stand Alone Power Systems provide quiet, seamless AC power for as long as 12+ hours at a time. These sturdy units are ideal for powering laptops, computers, barcode printers, POS Systems, scales, testers and even laser printers (PP55). At the end of your shift or use, simply plug the unit into a standard wall outlet to recharge. Eliminate the need for extension cords or noisy generators!