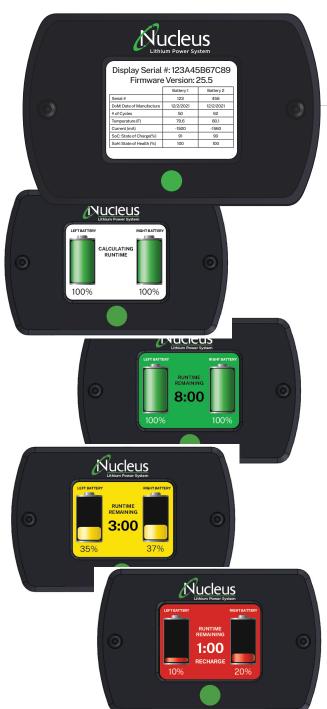

## Get to know your Nucleus® lithium batteries inside and out

Our new PSNU-RM Remote Battery Meter designed exclusively for any new PowerSwap Nucleus® Classic Lithium Power System is an advanced monitoring unit that accurately measures and displays your battery's remaining runtime in an easy-to-read format that can be viewed up to 50 feet away.

At the press of a button, a second display provides more detailed battery data that includes state of health (SoC), # of cycles, temperature levels, date of manufacture, and more.

## Outstanding benefits

- Get real-time battery data like state of health (SOH), state of charge (SOC), and number of battery cycles
- Accessible, accurate, and easy to read up to 50 feet away
- > Precisely monitors 1 or 2 batteries