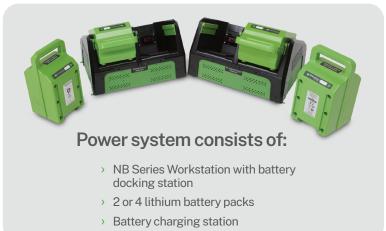

## **PSNU-RM Remote Battery Meter**For PowerSwap Nucleus® Classic Lithium Power System

Stand alone battery charging station Footprint: 16" W x 11 5/8" D x 11 1/2" H Weight: 15 lbs

| Power System Components:                           | NB300NU2/NB300NU4                                                            |                           | NB300NU2/NB300NU4-SLIM                         |                           |
|----------------------------------------------------|------------------------------------------------------------------------------|---------------------------|------------------------------------------------|---------------------------|
| Battery Packs per System:                          | 2                                                                            | 4                         | 2                                              | 4                         |
| Height Adjustable:                                 | Shelf adjustable from 20-40" (508-1016 mm)                                   |                           |                                                |                           |
| Shelf Capacity (1 Standard):                       | High-density polyethylene (HDPE); 75 lbs. (34 kg) capacity                   |                           |                                                |                           |
| Casters:                                           | $5" \times 2"$ (127 x 50 mm) rubber wheels, front fixed, rear locking swivel |                           |                                                |                           |
| Color & Construction:                              | Black powder coat & steel                                                    |                           |                                                |                           |
| Battery Type:                                      | Lithium Iron Phosphate (LiFePO4)                                             |                           |                                                |                           |
| Continuous Output Power (W):                       | 120 (1 battery) / 240 (2 batteries)                                          |                           |                                                |                           |
| Surge Power:                                       | 550 (1 battery) / 825 (2 batteries)                                          |                           |                                                |                           |
| Battery Bank (Wh):                                 | 460 (1 battery) / 920 (2 batteries)                                          |                           |                                                |                           |
| Charge Time (Hrs):                                 | 4-5                                                                          |                           |                                                |                           |
| Operating Temp. Range (F):                         | 50-104°                                                                      |                           |                                                |                           |
| Dimensions:                                        | 26" L x 24" W x 43" H<br>(660 x 610 x 1092 mm)                               |                           | 26" L x 18" W x 43" H<br>(457 x 660 x 1092 mm) |                           |
| Total Weight : (cart, batteries, charging station) | NU2<br>155 lbs. (70 kg)                                                      | NU4<br>/ 179 lbs. (81 kg) | NU2<br>150 lbs. (68 kg)                        | NU4<br>/ 174 lbs. (79 kg) |