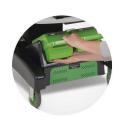

## Get to know your Nucleus® lithium batteries inside and out

Our new PSNU-RM Remote Battery Meter designed exclusively for any new PowerSwap Nucleus® Classic Lithium Power System is an advanced monitoring unit that accurately measures and displays your battery's remaining runtime in an easy-to-read format that can be viewed up to 50 feet away.

At the press of a button, a second display provides more detailed battery data that includes state of health (SoC), # of cycles, temperature levels, date of manufacture, and more.

## Outstanding benefits

- Get real-time battery data like state of health (SOH), state of charge (SOC), and number of battery cycles
- Accessible, accurate, and easy to read up to 50 feet away
- > Precisely monitors 1 or 2 batteries