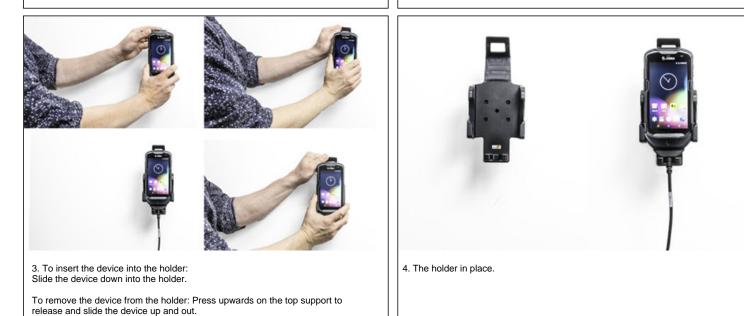

Place the holder onto the Till Swivel base plate and attach it with the center screw. Adjust the holder to the preferred position and tighten the screw firmly. Then loosen the screw slightly for easier angling and /rotation of the holder.