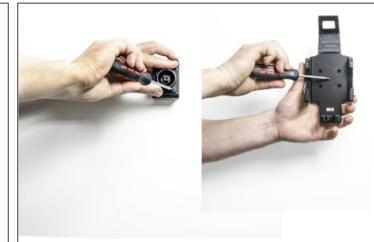

## Attention:

Carefully read all instructions and review the images before installing this product.

1. Unscrew the screw in the center of the holder and remove the holder from the Tilt Swivel base plate.

Place the holder onto the Till Swivel base plate and attach it with the center screw. Adjust the holder to the preferred position and tighten the screw firmly. Then loosen the screw slightly for easier angling and /rotation of the holder.