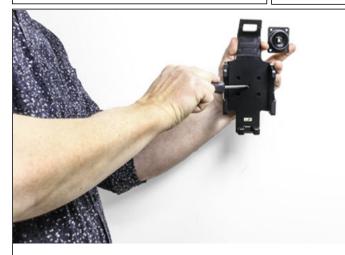

2. Place the Tilt Swivel base plate over the matching holes in your mounting bracket (demo ProClip mount shown in picture). Attach the base plate by using the applicable screws enclosed - self-tapping screws if the mount has small holes or machine screws with nuts if the mount has larger holes.

Place the holder onto the Till Swivel base plate and attach it with the center screw. Adjust the holder to the preferred position and tighten the screw firmly. Then loosen the screw slightly for easier angling and /rotation of the holder.