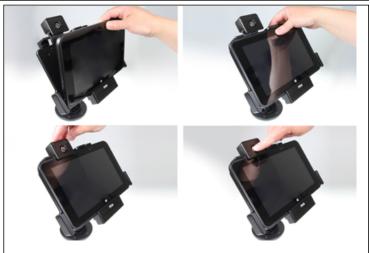

2. To place the device in the cradle: Place the lower part of the device in the cradle, then flip/press the upper part forwards so it snaps into place in the cradle. Slide the key lock into place and press the lock button to secure.