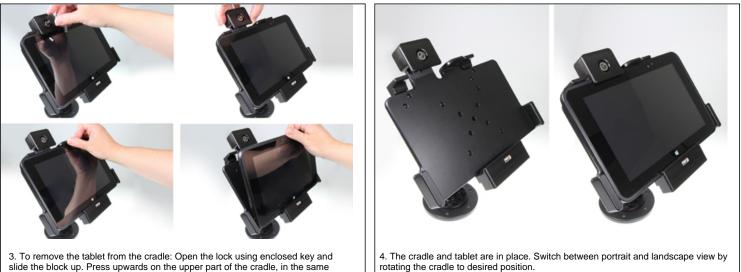

3. To remove the tablet from the cradle: Open the lock using enclosed key and slide the block up. Press upwards on the upper part of the cradle, in the same time pull the upper part of the device out from the cradle and then lift the device up and out from the cradle.