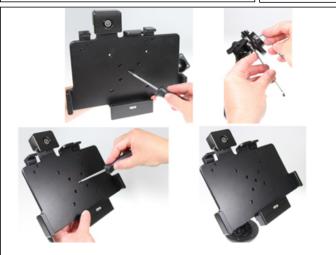

### Attention:

Carefully read all instructions and review the images before installing this product.

1. Unscrew the screw in the center of the cradle so you can remove the tilt swivel base plate on the back. Place the base plate over the matching holes in the face plate of your mounting bracket (ProClip aluminum pedestal shown in picture) Attach the base plate by using the applicable bolts enclosed. Place the cradle onto the tilt swivel base plate and attach it with the center screw.