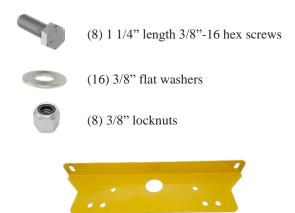

## **Flush Mounting Kit Contents:**

## FLEXANTENNA FLUSH MOUNT KIT FEATURES:

- Allows flush mounting to walls or ceilings
- Ideal for tight spaces
- Drywall anchor friendly
- Sturdy hardware for industrial applications

© 2024 RFIDKNOW LLC 775 Woodruff Road Suite H Greenville, SC 29607 +1 (864) 881 – 2282 <u>info@rfidknow.com</u> www.rfidknow.com