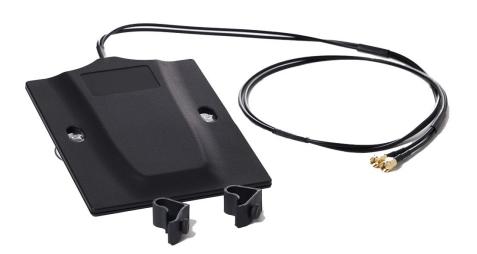

### Features:

The RFP-44-10-SS from RFMAX is perfect for use as a laptop or window mount 2x2 multiband 4G LTE cellular MIMO antenna. This antenna operates through the entire 3G/4G/LTE spectrum for modems from all carriers (AT&T, Verizon, Sprint, etc) from 700 MHz through 2700 MHz. The antenna is ideal for enhancing reception for voice, mobile data and will work for vehicular public safety applications with today's popular LTE modems. The antenna can be mounted above a laptop screen or hung on a home window or vehicle window using clips or heavy duty suction cups (Not Included). Standard connector is SMA Male with 10 ft of cable length.

- 2x2 MIMO antenna configuration
- Covers all 3G/4G/LTE frequencies (700-960/1710-1990/2110-2170/ 2500-2700 MHz)
- Omnidirectional coverage pattern
- Comes with adhesive strips and alcohol pad
- Ships with two 10 Ft cables, each with standard SMA male connector
- Small size, Big Performance: Measures only 5.85 x 5 x 0.2 inches (149 x 127 x 5.1 mm)
- RoHS compliant product

# **Mechanical Specifications**

| Color            | Black                               |
|------------------|-------------------------------------|
| Weight           | 0.3 lbs                             |
| Length and Width | 5.85 x 5 in                         |
| Mounting         | Suction Cup or Clip<br>Mounted (Not |
|                  | Included)                           |
| Cable Type       | RG-174                              |
| Number of Cables | 2                                   |
| Cable Length     | 40 in                               |
| Connectors       | 2x SMA-Male                         |
| Material         | PC/ABS                              |

Clips and Suction **Cups Not Included** 

www.rfmax.us