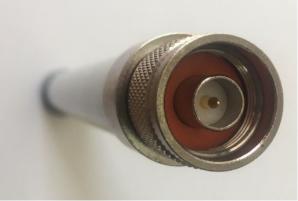

**Series: ROSA** 

| Specifications and Interface |                                    |
|------------------------------|------------------------------------|
| Standard                     | U.S. LoRa, 900 MHz ISM Band        |
| Frequency range              | 902-928 MHz                        |
| Nominal peak gain            | 2.7dBi @910MHz, @ Room Temperature |
| VSWR                         | < 1.5:1                            |
| Feed impedance               | 50 ohms                            |
| Power handling               | 5 Watts                            |
| Interface                    | 50 ohms, N-type (M)                |
| Enclosure rating             | Weather rsistant UV stable         |
| Antenna dimensions           | Ф28.0mm×225mm                      |
| Weight                       | 210g(7.41 oz)                      |
| Temperature range            | Operating -40℃ to+85℃              |
|                              | Storage -40°C to +85°C             |
| Environment                  | Outdoor Mounted Upside Down        |
| Humidity Range               | 5 to 100%                          |
| RoHS                         | RoHS compliant                     |