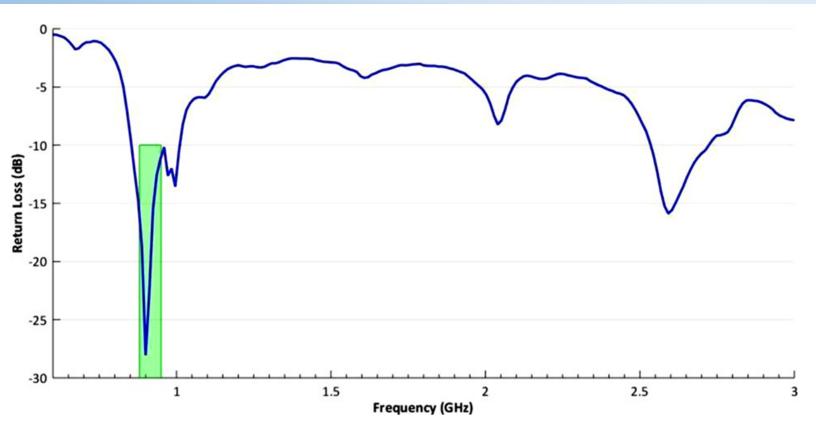

sions           | Ф28.0mm×225mm                      |
| Weight                       | 210g(7.41 oz)                      |
| Temperature range            | Operating -40℃ to+85℃              |
|                              | Storage -40°C to +85°C             |
| Environment                  | Outdoor Mounted Upside Down        |
| Humidity Range               | 5 to 100%                          |
| RoHS                         | RoHS compliant                     |





High Performance Outdoor Omni Antenna for 902-928 MHz LoRa & ISM

**Series: ROSA** 

### **Radiation Patterns – Vertical Mounting**



### **Measured Radiation Patterns at 910MHz**

www.rfmax.us

Rev. 02/2018





High Performance Outdoor Omni Antenna for 902-928 MHz LoRa & ISM

**Series: ROSA** 

### **Return Loss**