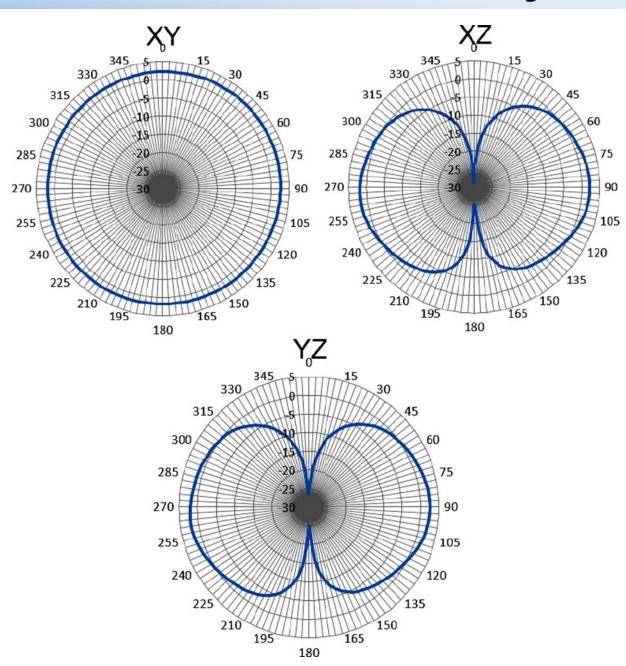

### **Radiation Patterns – Vertical Mounting**

### **Measured Radiation Patterns at 910MHz**

www.rfmax.us

Rev. 02/2018

High Performance Outdoor Omni Antenna for 902-928 MHz LoRa & ISM

**Series: ROSA** 