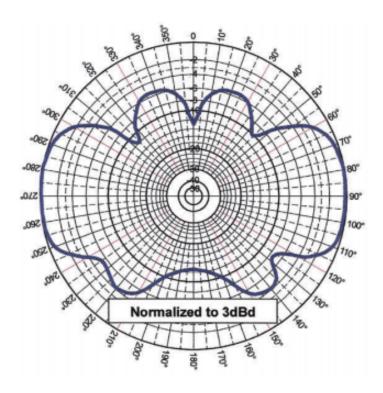

Elevation Pattern (Y, Z, or H-plane)

Azimuthal Pattern (Y, Z, or E-plane)

### ELECTRICAL DATA

| Frequency Range                         | 902 - 928 MHz                         |
|-----------------------------------------|---------------------------------------|
| VSWR                                    | < 2:1 Max                             |
| Nominal Gain                            | 5 dBi (3 dBd)                         |
| Maximum Power                           | 200 W                                 |
| Nominal Impedance                       | 50                                    |
| Polarization                            | Vertical                              |
| Pattern                                 | Omnidirectional                       |
| Half-Power Beamwidth (Coverage Pattern) | Horizontal: 360<br>Vertical: 70       |
| Coaxial Cable<br>Length & Type          | None                                  |
| Termination                             | N Female connector                    |
| Lightning Protection                    | Lightning Arrestor<br>Sold seperately |