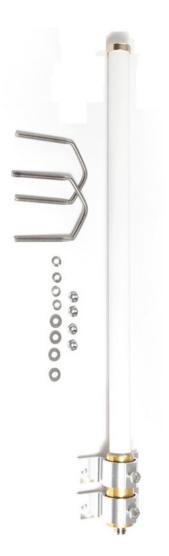

#### Omni Antenna for 902-908 MHz

he ROSA-902-5-SNF is an omni-directtional high performance antenna for the 900MHz ISM band. This antenna is collinear designs enclosed in a high density fiberglass, which is covered with a protective ultraviolet inhibiting coating. The radiating elements are made from high efficiency copper and are carefully phased to provide maximum gain in the horizontal plane. The mounting sleeves are tuned to eliminate RF currents from the transmission line, resulting in a "cold" sleeve allowing great freedom in mounting. This high quality and well-focused beam provides the highest pain and best efficiency.

#### **MECHANICAL DATA**

| Height                                     | 23-3/8"                                     |
|--------------------------------------------|---------------------------------------------|
| Diameter                                   | 1.310"                                      |
| Weight                                     | < 1 lbs                                     |
| Rated Wind Velocity                        | 125 mph (210 kph)                           |
| Rated Wind Velocity (with 0.5" radial ice) | 85 mph (137 kph)                            |
| Lateral Thrust @ 125 mph wind velocity     | 57 lbs (26 kg)                              |
| Wind Resistance                            | 0.2104 sq. ft.                              |
| Mounting Information                       | ROSA-HDM1 Mounting<br>Kit (Sold separately) |