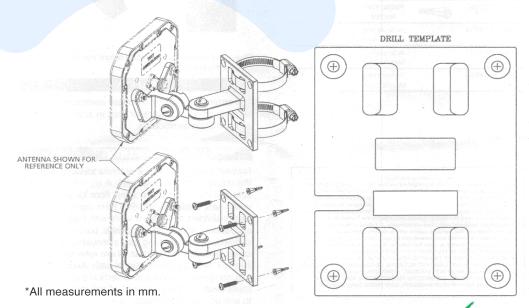

## **ALL-PURPOSE MOUNT KIT FOR S9025 ANTENNAS**

The All-Purpose Mount is an articulating mount for use with RFMAX 5"x5" RFID "Mini Panel" Antennas. This mount kit is specifically designed to provide a wide range of articulation and flexibility in both the azimuth and elevation planes. The mount may be used on any vertical wall or mast up to 2 inches in diameter. For best results, mount the antenna near the center of the coverage area. A line-of-sight path between the antenna and active floor locations generally works best. Although 900MHz RFID signals penetrate cubical dividers and interior walls with little attenuation, reinforced block walls, banks of metal cabinets or steel shelving may attenuate signals or cause multipath conditions where reflected signals interfere with the primary signal path.

#### **FEATURES**

- Allows the antenna to articulate, resulting in better coverage pattern
- Can be mounted on any vertical wall or mast up to 2 inches in diameter, depending on the model