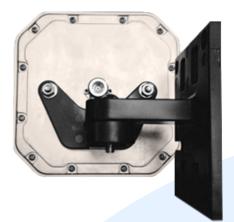

## **ALL-PURPOSE MOUNT KIT FOR S9025 ANTENNAS**

The All-Purpose Mount is an articulating mount for use with RFMAX 5"x5" RFID "Mini Panel" Antennas. This mount kit is specifically designed to provide a wide range of articulation and flexibility in both the azimuth and elevation planes. The mount may be used on any vertical wall or mast up to 2 inches in diameter. For best results, mount the antenna near the center of the coverage area. A line-of-sight path between the antenna and active floor locations generally works best. Although 900MHz RFID signals penetrate cubical dividers and interior walls with little attenuation, reinforced block walls, banks of metal cabinets or steel shelving may attenuate signals or cause multipath conditions where reflected signals interfere with the primary signal path.

#### **FEATURES**

- Allows the antenna to articulate, resulting in better coverage pattern
- Can be mounted on any vertical wall or mast up to 2 inches in diameter, depending on the model

# PART NUMBERDESCRIPTIONALLPMTE-001All purpose articu

- ALLPMTE-002
- All purpose articulating mounting bracket Black
- All purpose articulating mounting bracket White