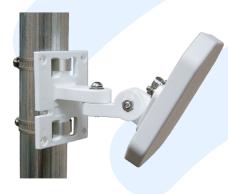

## **ALL-PURPOSE MOUNT KIT FOR S9025 ANTENNAS**

The All-Purpose Mount is an articulating mount for use with RFMAX 5"x5" RFID "Mini Panel" Antennas. This mount kit is specifically designed to provide a wide range of articulation and flexibility in both the azimuth and elevation planes. The mount may be used on any vertical wall or mast up to 2 inches in diameter. For best results, mount the antenna near the center of the coverage area. A line-of-sight path between the antenna and active floor locations generally works best. Although 900MHz RFID signals penetrate cubical dividers and interior walls with little attenuation, reinforced block walls, banks of metal cabinets or steel shelving may attenuate signals or cause multipath conditions where reflected signals interfere with the primary signal path.

#### **FEATURES**

- Allows the antenna to articulate, resulting in better coverage pattern
- Can be mounted on any vertical wall or mast up to 2 inches in diameter, depending on the model

# PART NUMBERDESCRIPTIONALLPMTE-001All purpose articu

- ALLPMTE-002
- All purpose articulating mounting bracket Black
- All purpose articulating mounting bracket White