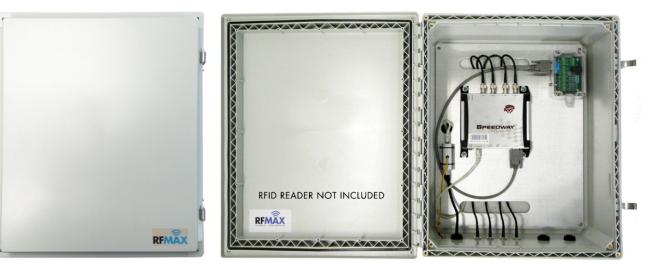

## For Impinj Speedway Revolution R420 RFID Readers

**RFMAX Weatherproof IP-66 Rated RFID Reader Enclosure** features high quality construction for wall or mast mounting of the Impini Speedway Revolution RFID readers in harsh industrial environments or outdoor applications. Features integral wiring and RPTNC or N-type female bulkhead connectors, plus one RJ-45 ethernet/ PoE connection and your choice of entry glands. External enclosure is made of extremely durable polycarbonate 2 piece construction, with stainless steel quick-release latches and integrated polyurethane gasket to seal out the elements.

- Molded polycarbonate industrial enclosure
- Stainless steel quick release latches with padlock hasps
- Includes (4) internal coax jumper cables, PoE surge suppressor, Ethernet patch cable, gland(s) and brass mounting lug
- Polyurethane gasket seals out the elements
  - Includes pre-configured aluminum mounting plate and wall mount tabs
- Also available with RFID reader pre-installed Please call for details

Ports:

Enclosure Material: Enclosure Color: Weight: Outside Dimensions (max):

Inside Dimensions (usable):

Flame Rating: RoHS Compliant: Ratings\*: (4) RPTNC or N-type Female connectors + (1) RJ-45 Ethernet PoE connector Polycarbonate Light Grey (RAL 7035) 7.5 lbs. (3.4 kg) 16"W x 20"H x 8.75"D (406 x 507x 222 mm) 15.75 x 18.9 x 8.07 inches (355 x 480 x 205 mm) UL 508 Yes NEMA type 4, 4X / IP66