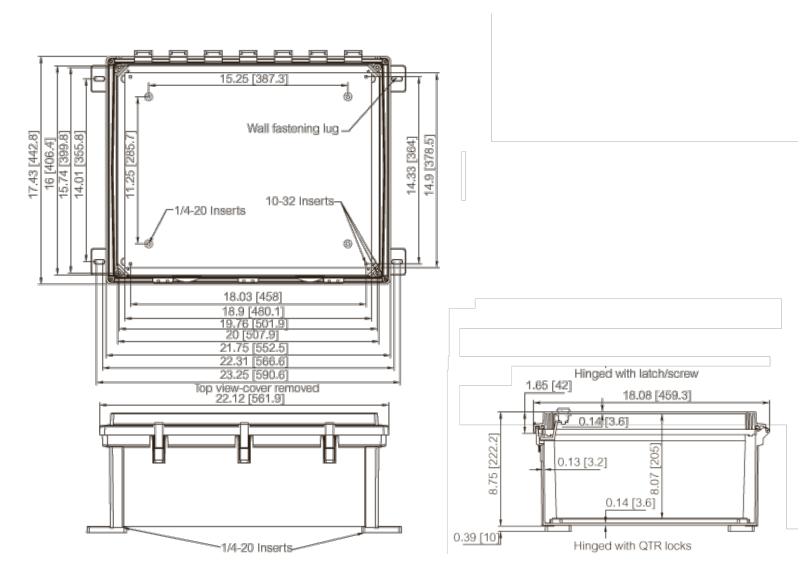

Ports:

Enclosure Material: Enclosure Color: Weight: Outside Dimensions (max):

Inside Dimensions (usable):

Flame Rating: RoHS Compliant: Ratings\*: (4) RPTNC or N-type Female connectors + (1) RJ-45 Ethernet PoE connector Polycarbonate Light Grey (RAL 7035) 7.5 lbs. (3.4 kg) 16"W x 20"H x 8.75"D (406 x 507x 222 mm) 15.75 x 18.9 x 8.07 inches (355 x 480 x 205 mm) UL 508 Yes NEMA type 4, 4X / IP66