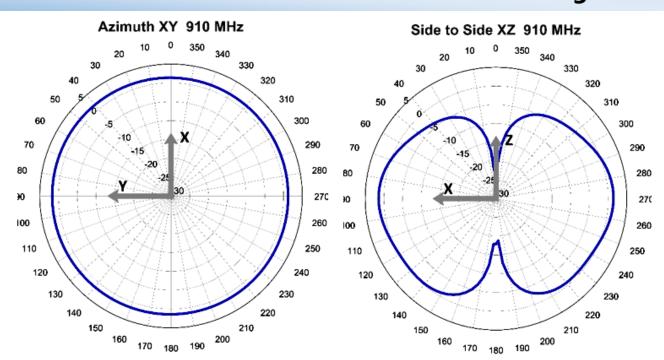

--|
| Frequency range       | 902-928 MHz                     |
| Peak gain             | 1.7 dBi @910MHz                 |
| VSWR                  | < 2:1                           |
| Feed impedance        | 50 ohms                         |
| Interface             | SMA Male                        |
| Enclosure rating      | Weather resistant UV stable     |
| Antenna dimensions    | 205.9mm(L) x 35mm(W) x 7.7mm(H) |
| Temperature range     | -30 °C +75 °C                   |
| Environment           | Outdoor Mounted Upside Down     |
| Cover material(color) | Plastic (Black)                 |
| Humidity range        | 5%~95%                          |





Series: RDA

Indoor Omni-directional
High Performance Antenna for
900 MHz ISM band

## **Radiation Patterns – Vertical Mounting**



#### Front to Back YZ 910 MHz



www.rfmax.us





Indoor Omni-directional
High Performance Antenna for
900 MHz ISM band

### **Dimensions**



Drawing Style



Unless otherwise specified, tolerances are +/-0.2mm





Indoor Omni-directional
High Performance Antenna for
900 MHz ISM band

**Series: RDA** 

### **Return Loss**