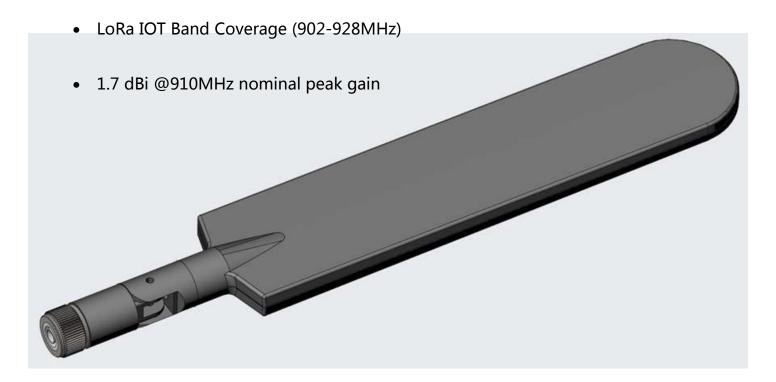

Indoor Omni-directional
High Performance Antenna for
900 MHz ISM band

**Series: RDA** 

The RDA-900-SSM is an Omni-directional high performance antenna for the 900MHz ISM band. This antenna is designed to accommodate indoor communications in the domestic ISM frequency band, including LoRa protocol Internet of Things (IOT) applications.

### **Features:**

The Model RDA-900-SSM Dipole Antenna is defined by the following features:

• Omni-directional dipole antenna

www.rfmax.us

info@rfmax.us

www.rfmax.us

**Indoor Omni-directional High Performance Antenna for** 900 MHz ISM band