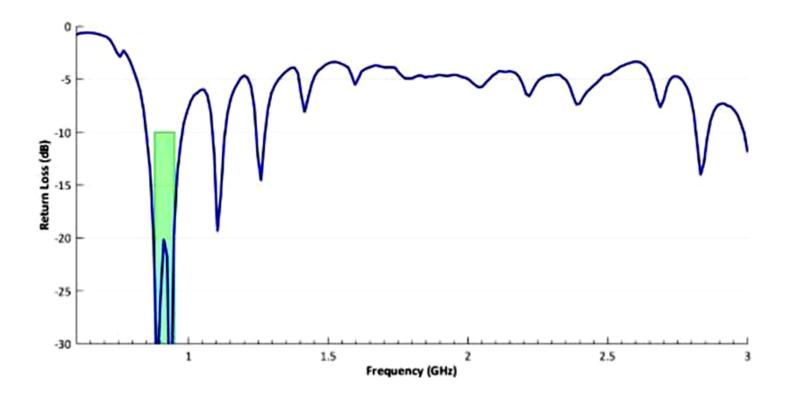

### **Return Loss**

| Specifications and Interface |                             |  |
|------------------------------|-----------------------------|--|
| rd                           | U.S. LoRa, 900 MHz ISM Band |  |
| range                        | 902-928 MHz                 |  |
| ain                          | 1.7 dBi @910MHz             |  |
| ₹                            | < 2:1                       |  |
| dance                        | 50 ohms                     |  |
|                              |                             |  |

| Standard              | U.S. LoRa, 900 MHz ISM Band     |
|-----------------------|---------------------------------|
| Frequency range       | 902-928 MHz                     |
| Peak gain             | 1.7 dBi @910MHz                 |
| VSWR                  | < 2:1                           |
| Feed impedance        | 50 ohms                         |
| Interface             | SMA Male                        |
| Enclosure rating      | Weather resistant UV stable     |
| Antenna dimensions    | 205.9mm(L) x 35mm(W) x 7.7mm(H) |
| Temperature range     | -30 °C +75 °C                   |
| Environment           | Outdoor Mounted Upside Down     |
| Cover material(color) | Plastic (Black)                 |
| Humidity range        | 5%~95%                          |