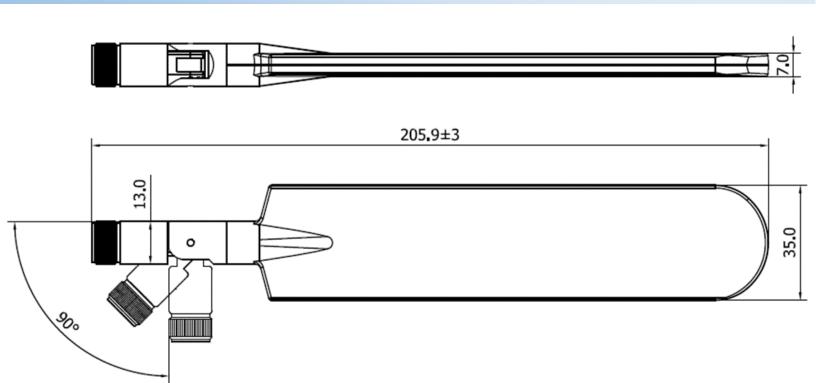

### **Dimensions**

Drawing Style

Unless otherwise specified, tolerances are +/-0.2mm

Indoor Omni-directional
High Performance Antenna for
900 MHz ISM band

**Series: RDA** 