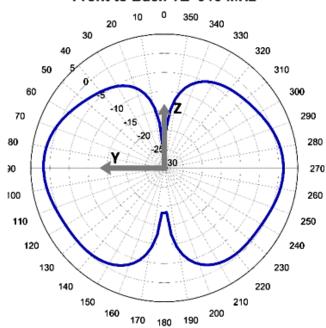

#### Front to Back YZ 910 MHz

www.rfmax.us

Indoor Omni-directional
High Performance Antenna for
900 MHz ISM band