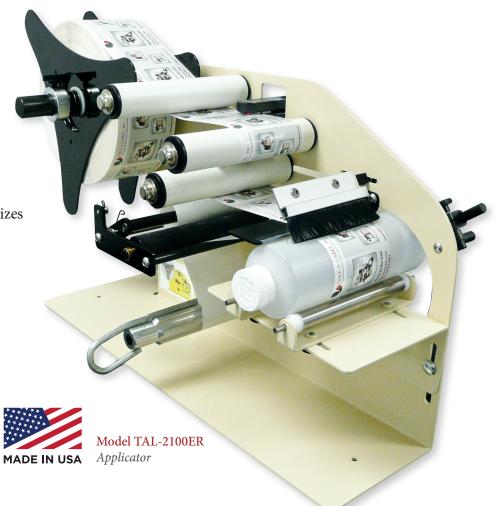

## TAL-2100ER • Applicator

### **TAL-2100ER**

The TAL2100ER was designed and built from the ground up to address the growing need for a simple to operate electric round product label applicator. The easy to use product carriage which can be adjusted without any tools, has made it a perfect fit for numerous applications in wineries, Micro-breweries and the spice and vitamin industries.