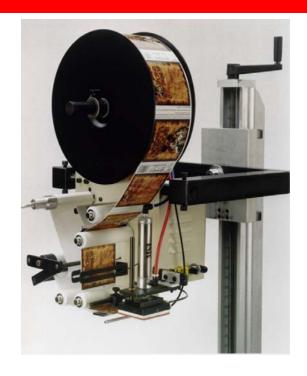

### MODEL TAL-3100C

## Continuous Duty Tamp Label Applicator

# Providing Economical Solutions In Tamp Labeling Systems

The model TAL-3100C Continuous Duty Tamp Label Applicator from the TAKE-A-LABEL, Inc.

Drawing on 30 years of experience in design and manufacturing, the TAL-3100C will provide a trouble free Tamp labeling system. Standard features such as photo cell label sensor, solid state electronics and simple operating controls make the TAL-3100C the perfect choice for integration into many applications. The TAL-3100C compact size allows it to be placed in locations were many other units just would not fit.