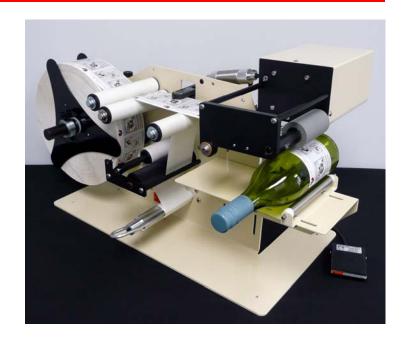

# TAKE-A-LABEL... Providing Economical Solutions In Round Product Labeling Systems

The TAKE-A-LABEL Model TAL-3100R Round Product Label Applicator continues the commitment of TAKE-A-LABEL to provide intelligent and economical solutions in semi-automatic labeling systems.

This uniquely designed applicator will accommodate a full range of round products, from 1/4" to 6.5" diameter, without the need for costly attachments or modifications. The 'open carriage' design allows the applicator to apply labels to products of virtually any length using one standard unit.

When flexibility and ease of operation are your production requirements, look at the TAKE-A-LABEL Round Product Label Applicator for your Labeling Solutions.