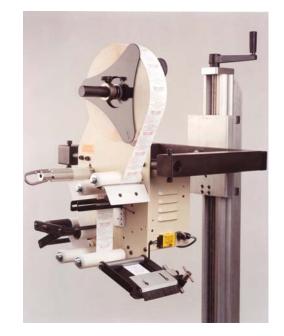

## MODEL TAL-3100W Wipe On Label Applicator

Designed and manufactured to be a reliable and affordable, industrial grade labeling system which is easy to operate. The Brushless DC motor can accommodate a wide range of labels from 1/2" x 1/2" to 5"x 15". The TAL-3100W is compact in size, making it a perfect choice for applications where space is at a premium.

#### **Standard Features:**

- Scrap Rewind for Quick Start and Removal of Waste Liner
- Durable all Steel Frame with Powder Coat Finish
- Solid State Electronics
- Brushless DC Motor
- Photo Cell Label Sensor