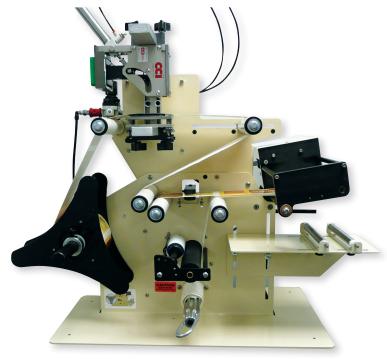

## TAL-3100R-RII

The Model CC182, Registered Ink Imprinter will print on virtually any label stock, die cut or butt-cut, parallel or vertical to the web direction. The air powered Imprinter offers a imprint area of 2"x 2".

The Registered Ink Imprinter prints information such as; pricing, use-by dates, sell-by dates, net weight, lot numbers and batch number for industrial and medical applications.

The Registered Ink Imprinter can be added to the TAL-750HD, TAL-3100R, and TAL-3100T.

#### **Standard Features:**

- Full Scrap Rewind with Quick Start/ Removal Feature
- Label Roll Diameter up to 12"
- Durable All Steel Frame with Powder Coat Finish
- Heavy Duty Motor with Built In Overload Protection
- Dispenses Die-cut or Butt-cut Labels
- 2"x 2" Print Area
- Quick Change Type Chase
- Disposable Ink Cartridges