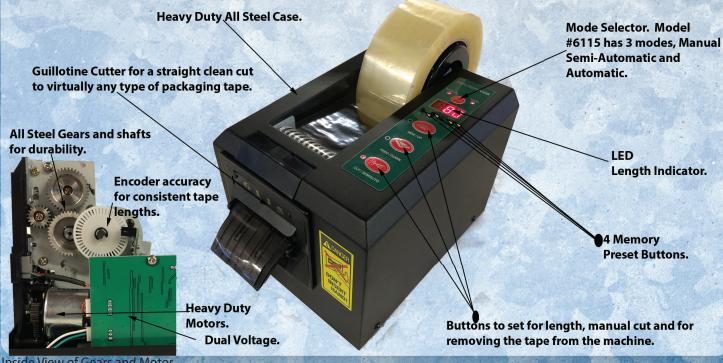

100% All Steel Gears. Heavy Duty Construction 4 Memory Preset Buttons

## Model #6115:

Heavy Duty Automatic Definite Length Tape Dispenser.

- Perfect for industrial, contract packaging, shipping, assembly, wire harnessing, retail or anywhere
  a cut length of tape is needed.
- Works with virtually any type of packaging tape including filament tape, up to 2" wide. Can cut tapes up to 39.3" (999 mm) long.
- Works with 1 roll of tape up to 2" wide or 2 rolls of tape up to 1" wide each.

| ide view of deals dild motor        | 是一种的一种的一种,我们就是一种的一种的一种,我们就是一种的一种的一种的一种的一种的一种的一种的一种的一种的一种的一种的一种的一种的一 |
|-------------------------------------|---------------------------------------------------------------------|
| TACH-IT MODEL #6115 SPECIFICATIONS: |                                                                     |
| Dimensions:                         | 8" (203 mm) x 5" (127 mm) x 5 1/2" (130 mm)                         |
| Weight:                             | 7 1/2 Lbs (3.5 Kgs)                                                 |
| Power                               | 110 Volt /220 Volt VAC 50/60Hz (Automatically Adjusts)              |
| Min. and Max. Tape Width:           | Minimum - 1/4" (6.35 mm) Maximum - 2" (50 mm)                       |
| Min. and Max. Tape Length:          | Minimum - 1/2" (12.5 mm) Maximum - 39.4" (999 mm)                   |
| Maximum Roll Diameter:              | 6" (152 mm) Optional large roll stand available.                    |
| Core Size:                          | 3" (75 mm)                                                          |