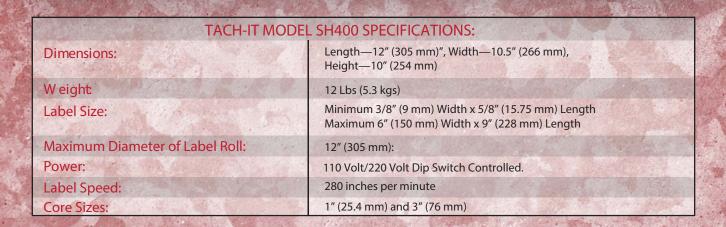

## Model # SH400:

Automatic Label Dispenser.

- Ultra-Economical Label Dispenser.
- Uses an ultra sensitive micro-switch which can detect all types and shapes of transparent and opaque labels.
- No tools needed to adjust the micro-switch.
- Heavy Duty Construction for years of reliable service.
- Large Roll Diameter and a Re-Winder for the Label Waste to keep the workplace safe.
- For die-cut or butt-cut labels up to 6" wide.
- Fully portable Small table top design.
- Speed 280 inches per minute.