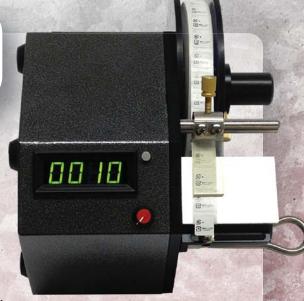

## Model # SH402-TR:

Automatic Label Dispenser.

- Designed Specifically for Miniature Labels.
- Uses a Non-Contact Optical Reader which can detect all types and shapes of clear and opaque labels.
- For labels up to 2" wide.
- Digital Label Length Adjustment and Cycle Counter.
- 6" Maximum Label Roll Diameter and a Re-Winder for the Label Waste to keep the workplace safe.
- Exclusive brake motor for consistent feed length with each cycle.
- Can be used in either a vertical or horizontal orientation.
- Speed 120 inches per minute.