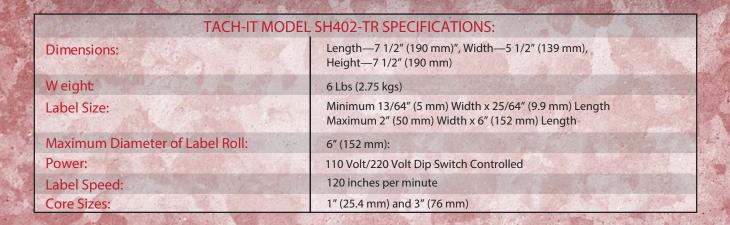

## Model # SH402-TR:

Automatic Label Dispenser.

- Designed Specifically for Miniature Labels.
- Uses a Non-Contact Optical Reader which can detect all types and shapes of clear and opaque labels.
- For labels up to 2" wide.
- Digital Label Length Adjustment and Cycle Counter.
- 6" Maximum Label Roll Diameter and a Re-Winder for the Label Waste to keep the workplace safe.
- Exclusive brake motor for consistent feed length with each cycle.
- Can be used in either a vertical or horizontal orientation.
- Speed 120 inches per minute.