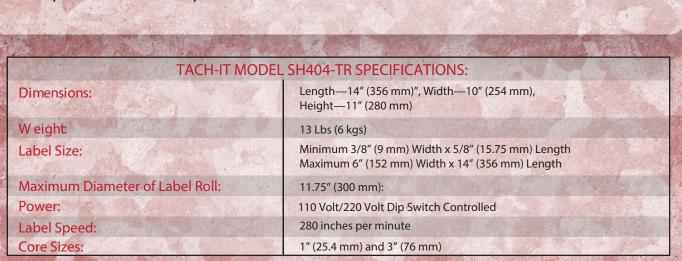

## Model # SH404-TR:

Automatic Label Dispenser.

- Our Most Popular Label Dispenser.
- Uses a Non-Contact Optical Reader which can detect all types and shapes of clear and opaque labels.
- For die-cut or butt-cut labels up to 6" wide.
- Heavy Duty Construction for years of reliable service.
- Large Roll Diameter and a Re-Winder for the Label Waste to keep the workplace safe.
- Economical and easy to cost justify.
- Fully portable Small table top design.
- Speed 280 inches per minute.