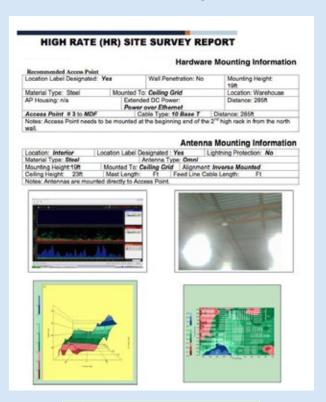

ntation Knowledge Assessment
- Installing Wireless Networks
- Networking Knowledge Assessment
- Ruckus Big Dog Partner



# WIRELESS NETWORKING INSTALLATION

#### How We Do It

- 1. WNS Request Form
- 2. Flat day rates for site surveys
- 3. Certified WNS technician completes survey
- 4. Reporting delivered within five business days
- 5. Flat day rates for installations
- 6. Certified WNS technician completes installation
- 7. Coverage is guaranteed for one year provided that we performed the site survey

# The Site Survey

- Determines equipment needed for wireless network
- Performed by trained and certified Cisco and Motorola engineers
- VisiWave reporting ensures optimum coverage
- Typical number of days required to perform site survey: 1 day per 250k sq. ft.

# The Site Survey Report







# WIRELESS NETWORKING INSTALLATION

#### Installation

- Wireless LAN Installation
  - Access point or ports
  - Controller or wireless switch
- Cabling / Fiber
- Typical installation includes configuring of IP address, subnet mask, gateway and basic security
- Site survey will detail number of days required to perform the network installation

# **Coverage Guarantee**

- Paragon will warranty the survey coverage for 1 year
- If installation is not completed by Paragon, coverage is guaranteed under the following conditions:
  - Installation should be based on site survey's recommendation
  - The network should be configured according to current industry standards

#### **How to Get Started**

For more information, contact a product expert:

Call us Toll Free at **888-237-8525** 

E-m