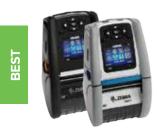

# **MOBILE PRINTERS**

### **ZQ600 Series**

 Color display Latest wireless connections for faster, more reliable and more secure printing High capacity PowerPrecision battery and Power Smart Print Technology

with aloves Simple to manage, maintain and integrate with Link-OS