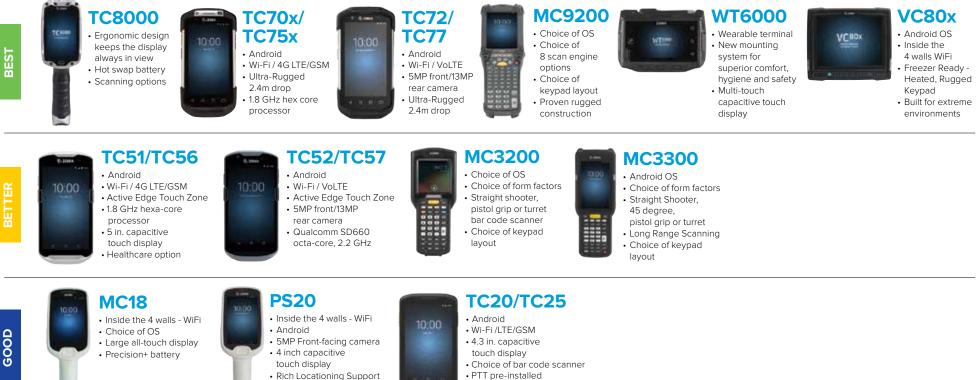

Barcode Factory is a proud partner of Zebra Technology Products and Services. The following lists Zebra's full product line as a quick reference guide. Contact our technical sales representatives at 888-237-8525 for more detailed information and pricing on your project.

# Table of Contents

| Mobile Computers                | 2 |
|---------------------------------|---|
| Tablets                         | 3 |
| Scanners/RFID Readers           | 4 |
| Desktop Printers                | 5 |
| Industrial Printers             | 6 |
| Mobile Printers                 | 7 |
| Card Printers                   | 8 |
| Zebra Solutions/ Global Service | 9 |









# Zebra Product Line 2019

### **MOBILE COMPUTERS**









# Zebra Product Line 2019

# TABLETS





• Bright, 10" touchscreen

Fingerprint reader

• 4G LTE/GPS support



 Hard handle for easy carrying Barcode reader +RFID options

• Bright, 10" touchscreen





or Windows Accssories for

- any use case • 4G LTE Support
- Low TCO





• 4G LTE/GPS support





- Long life battery



 Excellent connectivity

• Windows 10













# Zebra Product Line 2019

# **BARCODE SCANNERS / RFID READERS**



### **DS3600**

 Ultra-rugged design Unprecedented performance instantly captures even the most problematic barcodes

· Go beyond the barcode with advanced features and management tools



### **MP7000**

 High throughput POS environments Reduces power use and minimizes breakdown and maintenance costs

### **MC3300R Series**

Ultra-fast read s